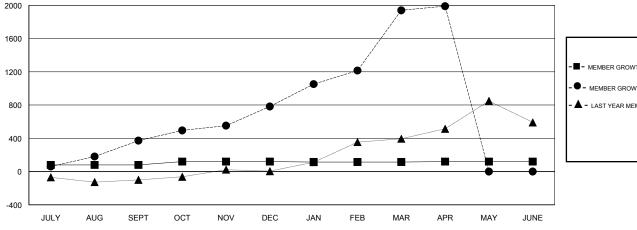

## **LOCATION REP OF BANGLADESH**

**GMT CA** 

| Clubs                 |               |           |               | Members               |                           |                         |                                              |
|-----------------------|---------------|-----------|---------------|-----------------------|---------------------------|-------------------------|----------------------------------------------|
| RESULTS FOR 2018-2019 |               |           |               | RESULTS FOR 2018-2019 |                           |                         |                                              |
| QUARTER               | NEW CLUB GOAL | NEW CLUBS | DROPPED CLUBS | QUARTER               | MEMBER GROWTH NET<br>GOAL | MEMBER GROWTH<br>ACTUAL | DROPPED MEMBERS ACTUAL (including transfers) |
| JULY/AUG/SEPT         | 4             | 7         | 4             | JULY/AUG/SEPT         | 80                        | 415                     | 28                                           |
| OCT/NOV/DEC           | 2             | 14        | 0             | OCT/NOV/DEC           | 40                        | 491                     | 61                                           |
| JAN/FEB/MAR           | 1             | 51        | 1             | JAN/FEB/MAR           | -5                        | 1,323                   | 56                                           |
| APR/MAY/JUNE          | 0             | 3         | 0             | APR/MAY/JUNE          | 5                         | 87                      | 34                                           |

## GOALS AND ACTUAL NEW CLUBS CUMULATIVE

| -■- MEMBER GROWTH NET GOAL        |  |
|-----------------------------------|--|
| - ● - MEMBER GROWTH ACTUAL        |  |
| - ▲ - LAST YEAR MEMBERSHIP ACTUAL |  |
|                                   |  |
|                                   |  |
|                                   |  |