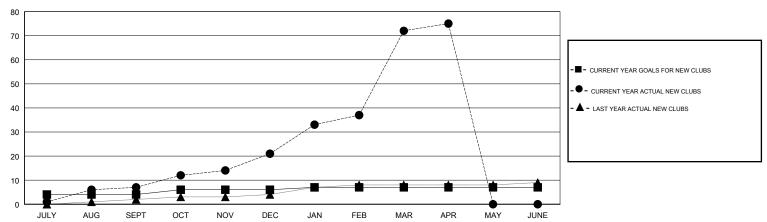

## **LOCATION REP OF BANGLADESH**

**GMT CA** 

| Clubs                 |               |           |               | Members               |                           |                         |                                              |
|-----------------------|---------------|-----------|---------------|-----------------------|---------------------------|-------------------------|----------------------------------------------|
| RESULTS FOR 2018-2019 |               |           |               | RESULTS FOR 2018-2019 |                           |                         |                                              |
| QUARTER               | NEW CLUB GOAL | NEW CLUBS | DROPPED CLUBS | QUARTER               | MEMBER GROWTH NET<br>GOAL | MEMBER GROWTH<br>ACTUAL | DROPPED MEMBERS ACTUAL (including transfers) |
| JULY/AUG/SEPT         | 4             | 7         | 4             | JULY/AUG/SEPT         | 80                        | 415                     | 28                                           |
| OCT/NOV/DEC           | 2             | 14        | 0             | OCT/NOV/DEC           | 40                        | 491                     | 61                                           |
| JAN/FEB/MAR           | 1             | 51        | 1             | JAN/FEB/MAR           | -5                        | 1,323                   | 56                                           |
| APR/MAY/JUNE          | 0             | 3         | 0             | APR/MAY/JUNE          | 5                         | 87                      | 34                                           |

## GOALS AND ACTUAL NEW CLUBS CUMULATIVE

| -■- MEMBER GROWTH NET GOAL        |  |
|-----------------------------------|--|
| - ● - MEMBER GROWTH ACTUAL        |  |
| - ▲ - LAST YEAR MEMBERSHIP ACTUAL |  |
|                                   |  |
|                                   |  |
|                                   |  |